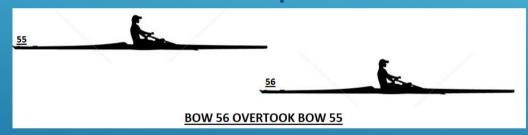

# **FAIR-PLAY**

Competitor Catched = Competitor Overtaken

- > Priority to the Highest bow number
- Umpires will be at strategical points and will not follow competitors