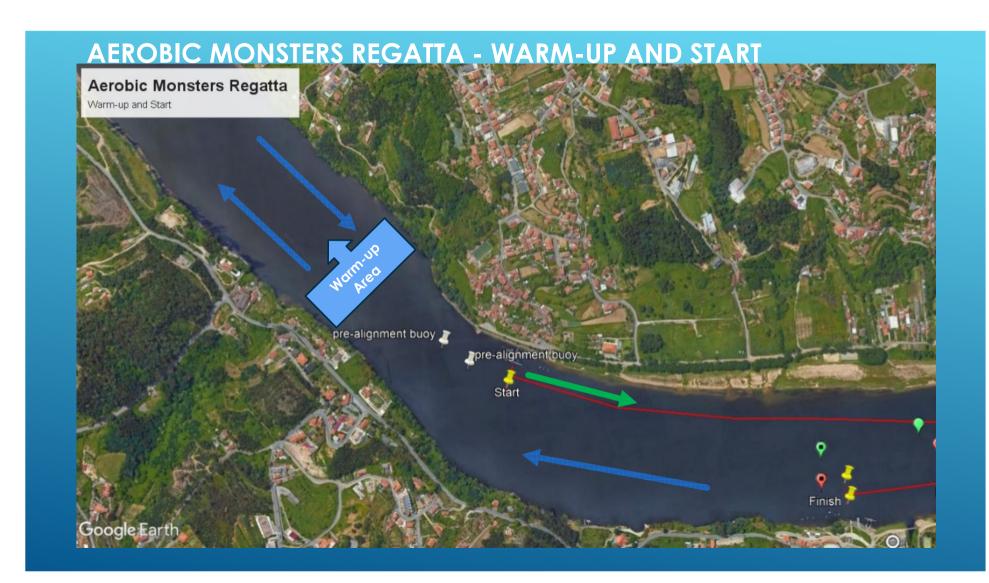

### START PROCEDURE

- Pré-positioning at white buoys 5 MINUTES TO START
  - > 2 alignment lines
  - > 1 line for odd numbers
  - > 1 line for even numbers
- > Individual start, intervaled 30 seconds between competitors
- > Stop/Start with 10 seconds countdown