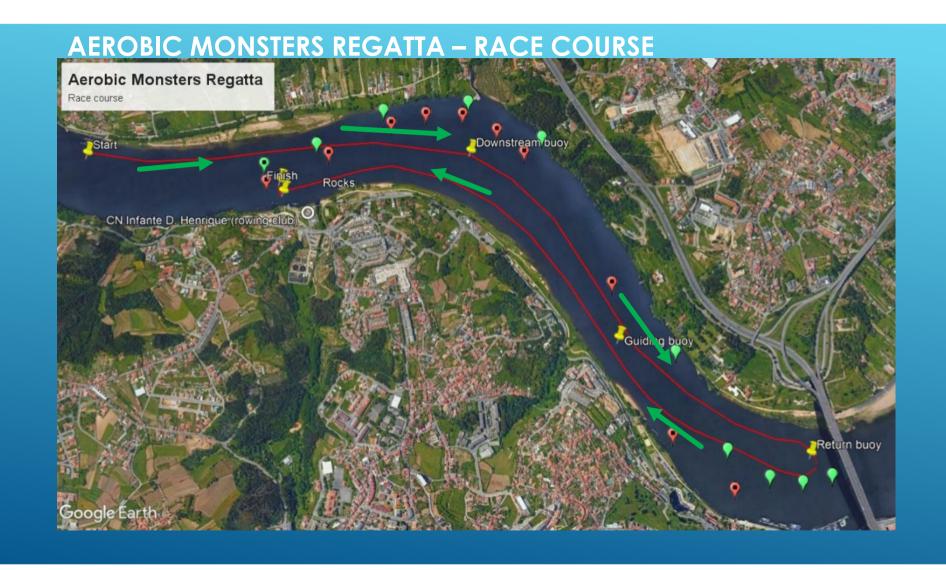

### **PENALTIES**

- ► FALSE START: 30 seconds penalty
- > FAIR-PLAY violation: 30 seconds penalty
- ► MISSING DOWNSTREAM BUOY= 5 minutes penalty
- MISSING RETURN BUOY = DESQUALIFICATION

Regatta

Filigree Route Trophy