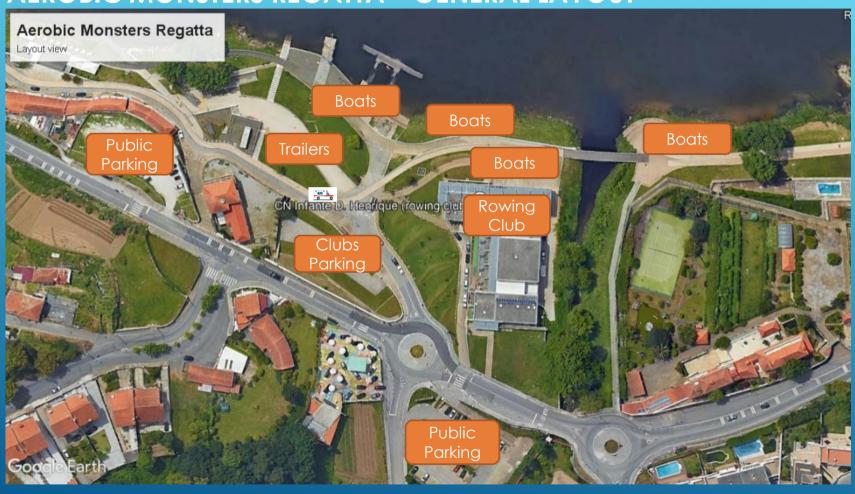

#### **RECOMENDATIONS**

- > Avoid confusion on boarding pontoon
  - > Stay on water until all competitors have boarded
- Beware with navigation buoys (green or red)
- > Keep you boat safe Organization is not responsible for any damages
- > Keep on-time with Schedule
  - > Your Start time will not change