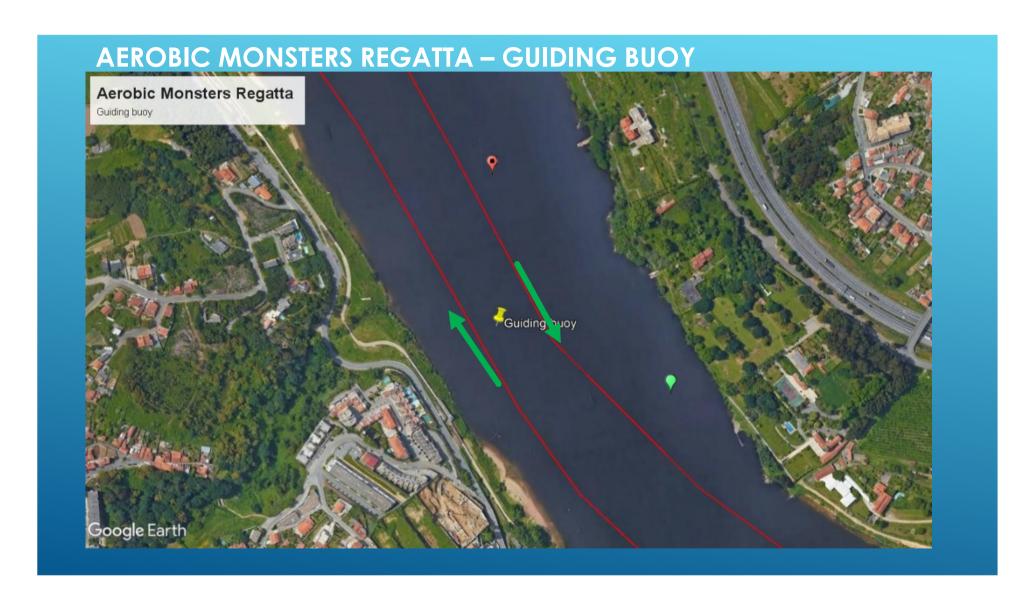

### **PENALTIES**

- ► FALSE START: 30 seconds penalty
- > FAIR-PLAY violation: 30 seconds penalty
- ► MISSING DOWNSTREAM BUOY= 5 minutes penalty
- MISSING RETURN BUOY = DESQUALIFICATION

Regatta

Filigree Route Trophy