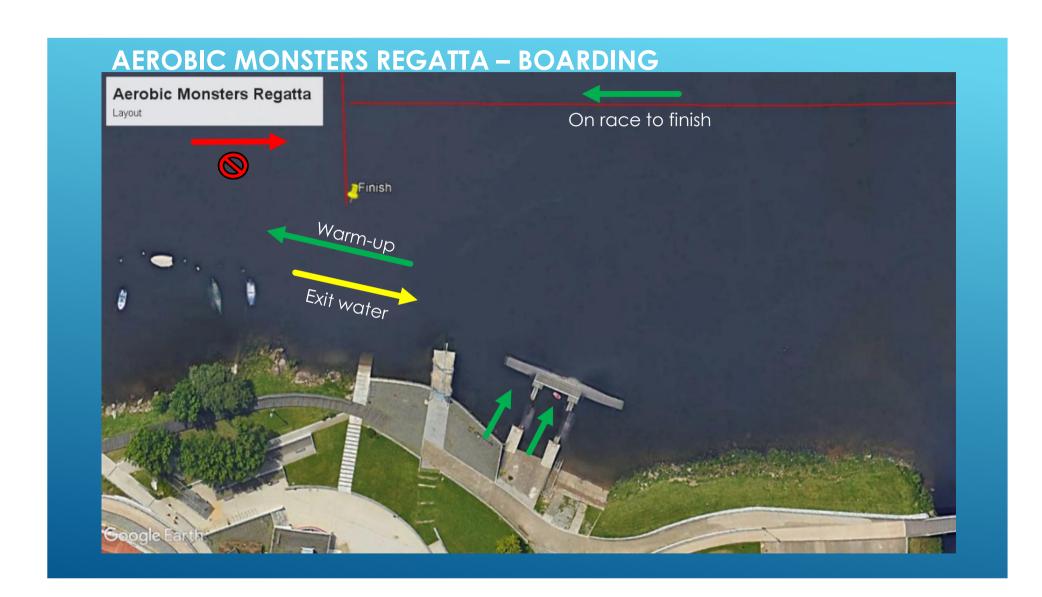

#### **RECOMENDATIONS**

- > Avoid confusion on boarding pontoon
  - > Stay on water until all competitors have boarded
- Beware with navigation buoys (green or red)
- > Keep you boat safe Organization is not responsible for any damages
- > Keep on-time with Schedule
  - > Your Start time will not change