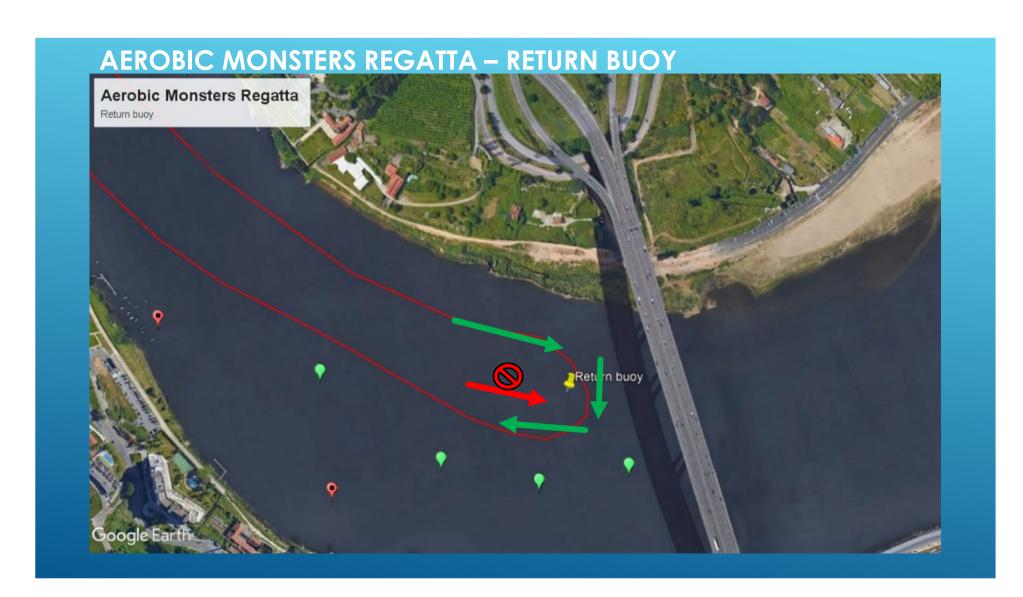

### **PENALTIES**

- ► FALSE START: 30 seconds penalty
- > FAIR-PLAY violation: 30 seconds penalty
- ► MISSING DOWNSTREAM BUOY= 5 minutes penalty
- MISSING RETURN BUOY = DESQUALIFICATION

Regatta

Filigree Route Trophy