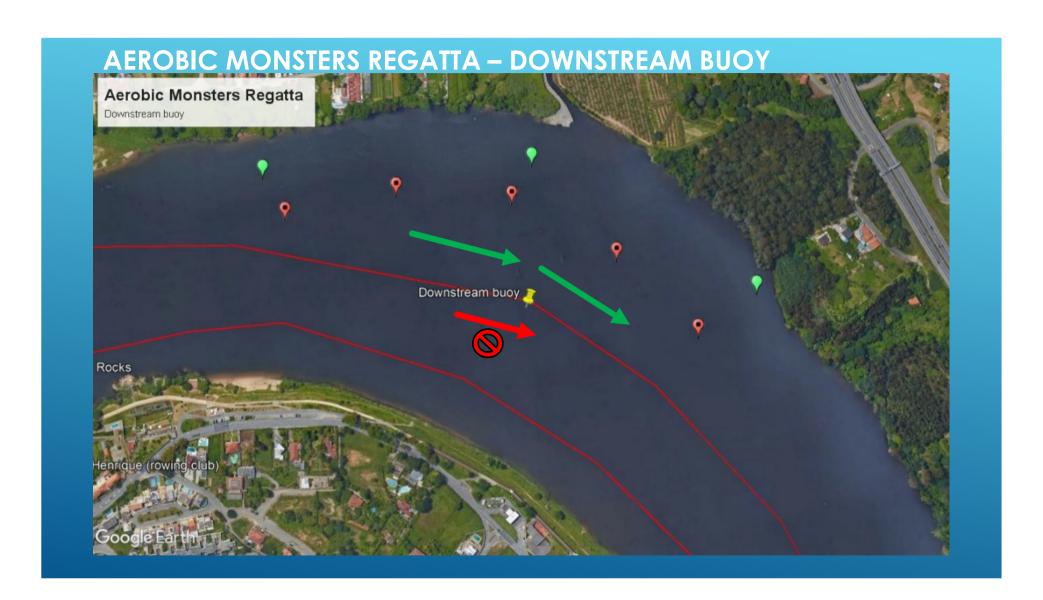

### **PENALTIES**

- ► FALSE START: 30 seconds penalty
- > FAIR-PLAY violation: 30 seconds penalty
- ► MISSING DOWNSTREAM BUOY= 5 minutes penalty
- MISSING RETURN BUOY = DESQUALIFICATION

Regatta

Filigree Route Trophy